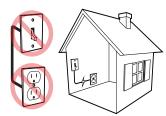

### 2. Plug in the Power Cord

Plug the power cord that is attached to the back of the Base Unit into an electrical outlet that is not controlled by a light switch.

- Place electrical cords away from areas where someone could trip over them.
- During a power outage, the backup battery will last up to 32 hours, after the base unit has been fully charged.

To avoid accidentally turning off the Base Unit, DO NOT plug it into an electrical outlet that is controlled by a light switch.