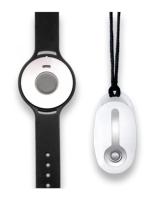

## **Pendant Button**

The System includes a waterproof push-button Pendant on a necklace or wristband.

**NOTE:** The Portable Emergency Button requires no batteries. Simply press its button for a few seconds.

#### **Testing Your Help Button**

- Have your complete system near you at the time of testing.
- Press your pendant button firmly once. The pendant's red light will flash indicating a signal was sent to the Base Unit. The Base Unit's "Emergency Call" light will blink blue and red.
- Once the alarm is received by Lifefone, an emergency operator will communicate with you through the speaker in the Base Unit.
- State to the operator that **"THIS IS A TEST."** If you do not explain to the operator that you are testing your unit, emergency help will be dispatched.
- It is recommended that you complete a voice range test to see how far you can be heard from the base unit at this time.
- Wear your pendant button at all times, especially in the shower and bed. The pendant button should rest at chest level with the emergency button facing forward so it's easier to press.