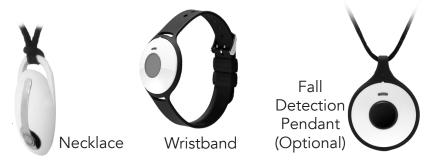

## **Pendant Button**

The System includes a waterproof push-button Pendant on a necklace or wristband.

**NOTE:** The Portable Emergency Button requires no batteries. Simply press its button for a few seconds.

#### **Testing Your Help Button**

- Have your complete system near you at the time of testing.
- Press your pendant button firmly once. The pendant's red light will flash indicating a signal was sent to the Base Unit. The Base Unit's "Emergency Call" light will blink blue and red.
- Once the alarm is received by Lifefone, an emergency operator will communicate with you through the speaker in the Base Unit.
- State to the operator that **"THIS IS A TEST."** If you do not explain to the operator that you are testing your unit, emergency help will be dispatched.
- It is recommended that you complete a voice range test to see how far you can be heard from the base unit at this time.
- Wear your pendant button at all times, especially in the shower and bed. The pendant button should rest at chest level with the emergency button facing forward so it's easier to press.