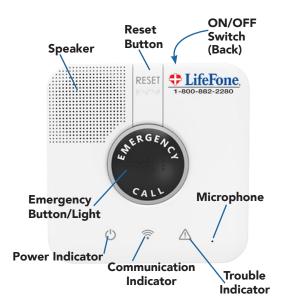

# LifeFone System Base Unit

The Base Unit features: an EMERGENCY CALL button/light, a RESET button, a hands-free speaker, a backup battery (32 hours), and a cellular modem. LED indicators display the system status.

#### 3. Turning on your Base Unit

Turn on your Base Unit using the on/off switch located on the back.

**ON/OFF Switch** Push the Switch to the On Position

Make sure that the Base Unit is functioning properly, by confirming that you see a solid green light on the front panel, indicating the power is connected properly. The Base Unit Power Indicator light is on the far left on the front. (Review the indicators table on page 8 for reference).

Within a few minutes of turning on the system, the Base Unit will connect to the cellular network. Make sure your Base Unit is connected to the cellular network by checking for the Communication Status light on the front of the base unit. This light is the second from the left on the front of the unit.