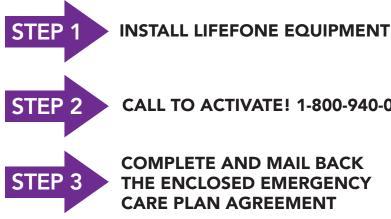

Follow these 3 steps to activate your device.

CALL TO ACTIVATE! 1-800-940-0262

COMPLETE AND MAIL BACK THE ENCLOSED EMERGENCY **CARE PLAN AGREEMENT** 

At-Home Cellular System with Optional Fall Detection User's Manual

Complete and Mail Back the Enclosed Emergency Care Plan

Your Emergency Care Plan Agreement authorizes LifeFone to respond properly in the event of an emergency. WE MUST RECEIVE YOUR SIGNED SERVICE AGREEMENT WITHIN SEVEN (7) DAYS FROM YOUR ORIGINAL RECEIPT TO ENSURE THE BEST PROTECTION POSSIBLE.

Enclosed are two (2) copies of your Emergency Care Plan Agreement. Make sure to review all of the information in this document carefully to ensure accuracy.

Once you've confirmed that all of the information on your Agreement is correct, **please sign and date the bottom of the Agreement where indicated**, and return it to us in the prepaid envelope provided.