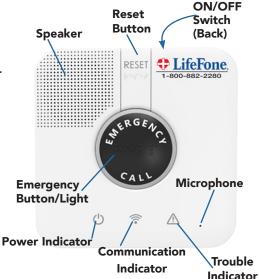

# LifeFone System Base Unit

The Base Unit features: an EMERGENCY CALL button/light, a RESET button, a hands-free speaker, a backup battery (32 hours), and a cellular modem. LED indicators display the system status.

#### 3. Turning on your Base Unit

Turn on your Base Unit using the on/off switch located on the back.

**ON/OFF Switch** Push the Switch to the On Position

Make sure that the Base Unit is functioning properly, by confirming that you see a solid green light on the front panel, indicating the power is connected properly. The Base Unit Power Indicator light is on the far left on the front. (Review the indicators table on page 8 for reference).

Within a few minutes of turning on the system, the Base Unit will connect to the cellular network. Make sure your Base Unit is connected to the cellular network by checking for the Communication Status light on the front of the base unit. This light is the second from the left on the front of the unit.