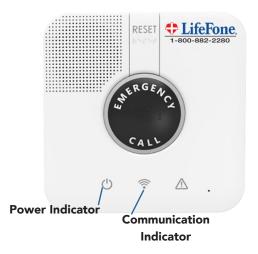

# LifeFone System Base Unit

The Base Unit features: an EMERGENCY CALL button/light, a RESET button, a hands-free speaker, a backup battery (32 hours), and a cellular modem. LED indicators display the system status.

#### 3. Turning on your Base Unit

Turn on your Base Unit using the on/off switch located on the back.

**ON/OFF Switch** Push the Switch to the On Position

Make sure that the Base Unit is functioning properly, by confirming that you see a solid green light on the front panel, indicating the power is connected properly. The Base Unit Power Indicator light is on the far left on the front. (Review the indicators table on page 8 for reference).

Within a few minutes of turning on the system, the Base Unit will connect to the cellular network. Make sure your Base Unit is connected to the cellular network by checking for the Communication Status light on the front of the base unit. This light is the second from the left on the front of the unit.