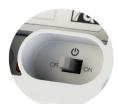

#### 3. Turning on your Base Unit

Turn on your Base Unit using the on/off switch located on the back.

**ON/OFF Switch** Push the Switch to the On Position

Make sure that the Base Unit is functioning properly, by confirming that you see a solid green light on the front panel, indicating the power is connected properly. The Base Unit Power Indicator light is on the far left on the front. (Review the indicators table on page 8 for reference).