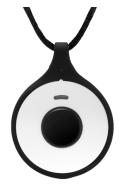

## **Pendant Button**

The System includes a waterproof push-button Pendant on a necklace or wristband.

**NOTE:** The Portable Emergency Button requires no batteries. Simply press its button for a few seconds.

#### **Testing Your Help Button**

- Have your complete system near you at the time of testing.
- Press your pendant button firmly once. The pendant's red light will flash indicating a signal was sent to the Base Unit. The Base Unit's "Emergency Call" light will blink blue and red.
- Once the alarm is received by Lifefone, an emergency operator will communicate with you through the speaker in the Base Unit.
- State to the operator that **"THIS IS A TEST."** If you do not explain to the operator that you are testing your unit, emergency help will be dispatched.
- It is recommended that you complete a voice range test to see how far you can be heard from the base unit at this time.
- Wear your pendant button at all times, especially in the shower and bed. The pendant button should rest at chest level with the emergency button facing forward so it's easier to press.