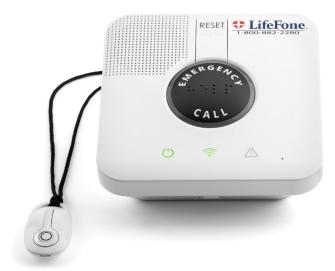

# LifeFone System Base Unit

The Base Unit features: an EMERGENCY CALL button/light, a RESET button, a hands-free speaker, a backup battery (32 hours), and a cellular modem. LED indicators display the system status.