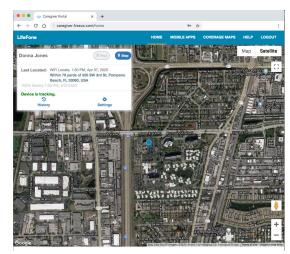

edit the contacts on your list, please contact LifeFone at 1-800-940-0262.



#### Web-Based Internet Portal Location Services

The internet portal enables caregivers to find their loved ones offering peace of mind.

Go to the web address caregiver.freeus.com/login and follow the steps below:

- 1. "Caregiver Login" is the email address provided with the initial order. If an email wasn't provided, then use the first initial and last name of the person who will be using the device.
- 2. The default password is lifefone (all lowercase).
- 3. Once logged in to the Caregiver Portal, you are ready to use the location services.
- 4. If still unable to sign in, please call LifeFone customer service at 1-800-940-0262.

While in tracking mode, you can view GPS location updates every 30 seconds.







# Location Services for LifeFone Voice-in-Pendant

## Location Services using the Belle+ Mobile App

The Belle+ mobile application enables caregivers to locate their loved one's Lifefone device, offering peace of mind.

#### Download the Belle+ app in the Google Play Store or Apple Store

- 1. Search for Belle+ app in the search browser. Once you locate the app, click to install, and wait for the app to download completely. Once the download has completed, locate the Belle+ app on your phone and open it.
- belle+

- 2. Login using the provided user name and password
  - a. User name is the email provided with the initial order. If one wasn't provided, then use the first initial and last name of the person who will be using the device.
  - b. The default password is lifefone (all lowerc