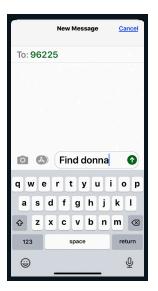

## Location Request using Text Messaging

Caregivers can find their loved ones using Text Messages, offering peace of mind.

1. Text **find locator name** to **96225** from a phone registered on your account.

"Find" can be uppercase or lowercase.

The locator name is the subscriber's first name.

- The system will send a text message with the location of the LifeFone VIP device.
- 3. If you wish to add or edit the contacts on your list, please contact LifeFone at 1-800-940-0262.