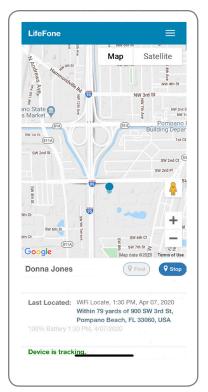

## Location Services using the Belle+ Mobile App

The Belle+ mobile application enables caregivers to locate their loved one's Lifefone device, offering peace of mind.

While in tracking mode, you can view GPS location updates every 30 seconds.

**Satellite View** 

**Map View** 

**Location History** 

Select "Location History" from the top menu to view up to 90 days.