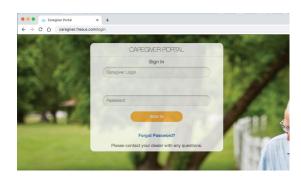

#### Web-Based Internet Portal Location Services

The internet portal enables caregivers to find their loved ones offering peace of mind.

Go to the web address caregiver.freeus.com/login and follow the steps below:

- 1. "Caregiver Login" is the email address provided with the initial order. If an email wasn't provided, then use the first initial and last name of the person who will be using the device.
- 2. The default password is lifefone (all lowercase).
- 3. Once logged in to the Caregiver Portal, you are ready to use the location services.
- 4. If still unable to sign in, please call LifeFone customer service at 1-800-940-0262.