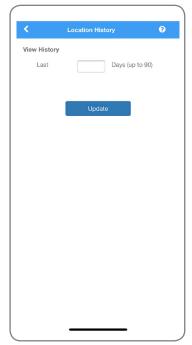

While in tracking mode, you can view GPS location updates every 30 seconds.

**Satellite View** 

**Map View** 

**Location History** 

Select "Location History" from the top menu to view up to 90 days.