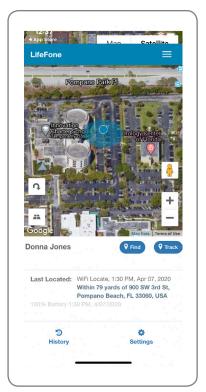

While in tracking mode, you can view GPS location updates every 30 seconds.

**Satellite View** 

**Map View** 

**Location History** 

Select "Location History" from the top menu to view up to 90 days.